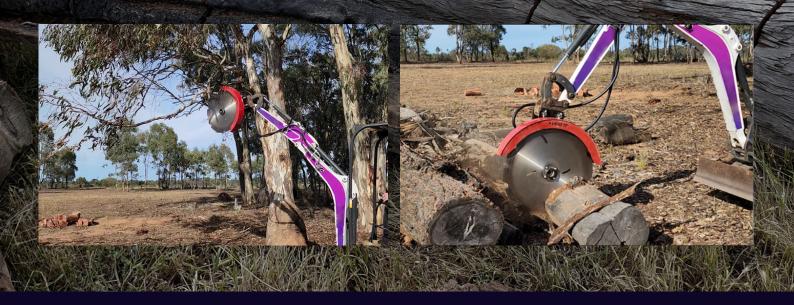

## **LOGRIPPER X07 - Excavator Saw**

Meet the Log Ripper X07 – the ultimate mini excavator attachment for tree trimming and limb cutting. Fitted with a 750mm TCT blade, this powerhouse is designed for efficient vegetation management and firewood applications. Precision and versatility make it a must-have for contractors and property management pros. Clear overgrown vegetation, tackle tree roots, and manage land tasks with ease. Elevate your mini excavator's performance with the Log Ripper X07 – your go-to solution for quick and efficient projects.