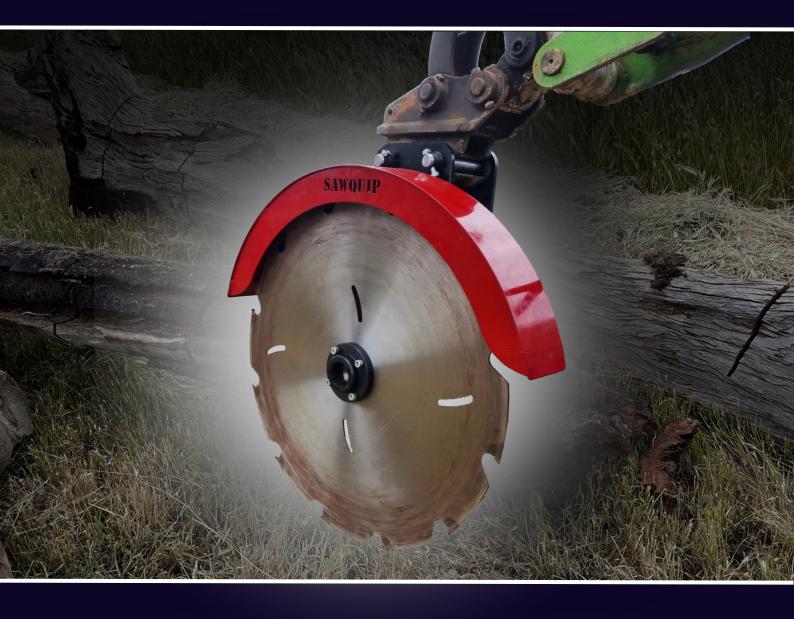

## **LOGRIPPER X07 - Excavator Saw**

SAWQUIP

PROUDLY

## **LOGRIPPER X07 - Excavator Saw**

Meet the Log Ripper X07 – the ultimate mini excavator attachment for tree trimming and limb cutting. Fitted with a 750mm TCT blade, this powerhouse is designed for efficient vegetation management and firewood applications. Precision and versatility make it a must-have for contractors and property management pros. Clear overgrown vegetation, tackle tree roots, and manage land tasks with ease. Elevate your mini excavator's performance with the Log Ripper X07 – your go-to solution for quick and efficient projects.

## FIREWOOD - HEDGING - LOPPING - RIPPING

| SPECIFICATIONS |       |
|----------------|-------|
| OVERALL WIDTH  | 780MM |
| OVERALL LENGTH | 630MM |
| OVERALL HEIGHT | 950MM |
| BLADE WIDTH    | 750MM |
| CUT CAPACITY   | 285MM |

| SPECIFICATIONS |                         |
|----------------|-------------------------|
| REQ. FLOW      | 30L/MIN                 |
| MAX FLOW       | 60L/Min                 |
| PRESSURE       | 2050 PSI                |
| BLADE          | 750 TCT FIREWOOD BLADE* |
| НІТСН          | TO SUIT*                |