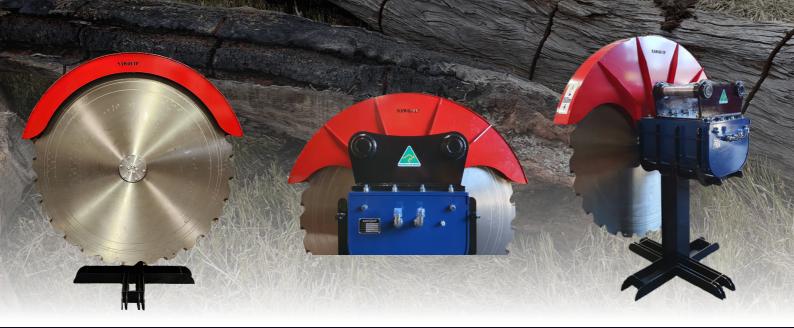

## **LOGRIPPER X18 - Excavator Saw**

## **LOGRIPPER X18 - Excavator Saw**

When it comes to tackling large-scale commercial timber operations, the LogRipper X18 stands out as the ultimate solution. Designed with industrial efficiency in mind, this 1830mm excavator saw is specifically engineered for docking and ripping timber with precision and ease. Whether you're tasked with processing timber, docking large hardwoods, or managing extensive timber processing operations, the LogRipper X18 is your reliable partner.