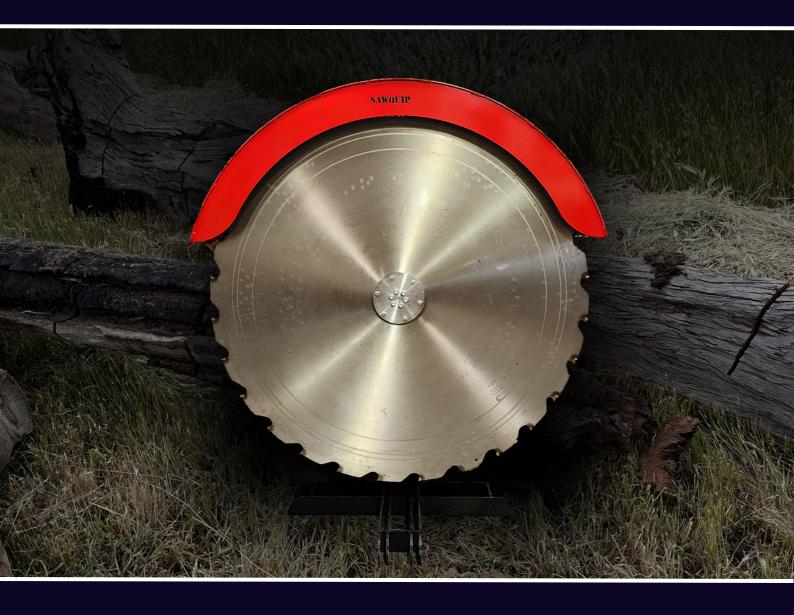

## **LOGRIPPER X18 - Excavator Saw**

When it comes to tackling large-scale commercial timber operations, the LogRipper X18 stands out as the ultimate solution. Designed with industrial efficiency in mind, this 1830mm excavator saw is specifically engineered for docking and ripping timber with precision and ease. Whether you're tasked with processing timber, docking large hardwoods, or managing extensive timber processing operations, the LogRipper X18 is your reliable partner.

## FIREWOOD - HEDGING - LOPPING - RIPPING

| SPECIFICATIONS |        |
|----------------|--------|
| OVERALL WIDTH  | 1980MM |
| OVERALL LENGTH | 1120MM |
| OVERALL HEIGHT | 1950MM |
| BLADE WIDTH    | 1830MM |
| CUT CAPACITY   | 650MM  |

| SPECIFICATIONS |                          |
|----------------|--------------------------|
| REQ. FLOW      | 180L/MIN                 |
| MAX FLOW       | 200L/MIN                 |
| PRESSURE       | 2900 PSI                 |
| BLADE          | 1520 TCT FIREWOOD BLADE* |
| HITCH          | TO SUIT*                 |