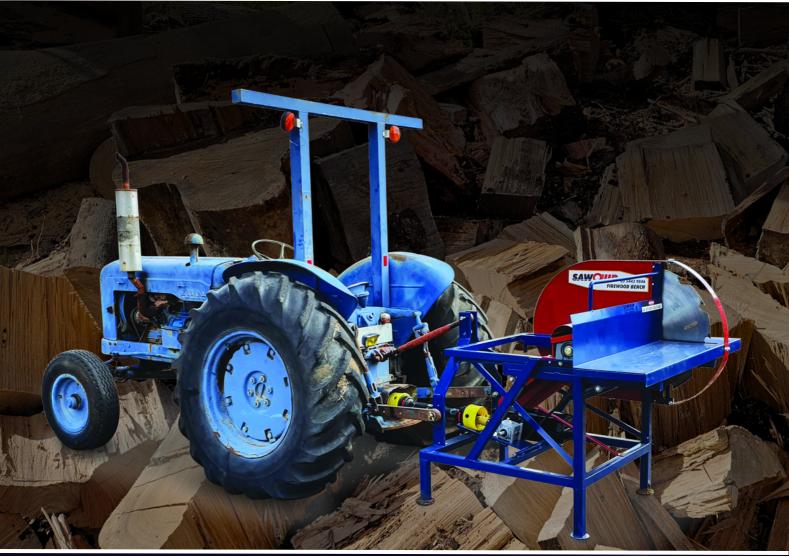

## **PTOSBS36 - Firewood Bench Saw**

SAWQUIP

The PTOSBS36 PTO Driven 3-Point Linkage Bench Saw is a remarkable, fast, and efficient bench saw that harnesses the power of the tractor you have at your disposal. This design allows property managers to bring the saw to the timber. Manufactured to handle even the toughest of timbers, this bench saw offers a smooth and easy operation that minimizes effort and maximizes productivity. It's a reliable solution for property managers and anyone working with challenging wood-cutting tasks, ensuring efficient and effective operation.

## FIREWOOD - LIMBS - FLITCHES - SLEEPERS - FENCE POSTS

| SPECIFICATIONS |        |
|----------------|--------|
| OVERALL WIDTH  | 1650MM |
| OVERALL LENGTH | 1600MM |
| OVERALL HEIGHT | 1415mm |
| BENCH WIDTH    | 1500MM |
| CUT CAPACITY   | 355MM  |

| SPECIFICATIONS |                   |
|----------------|-------------------|
| POWER SOURCE   | PTO - 1:2 GEARBOX |
| BLADE          | 900MM TCT         |
| BLADE SPEED    | 1062 RPM          |
| ATTACHMENT     | 3-POINT LINKAGE   |
| MANUFACTURER   | SAWQUIP           |