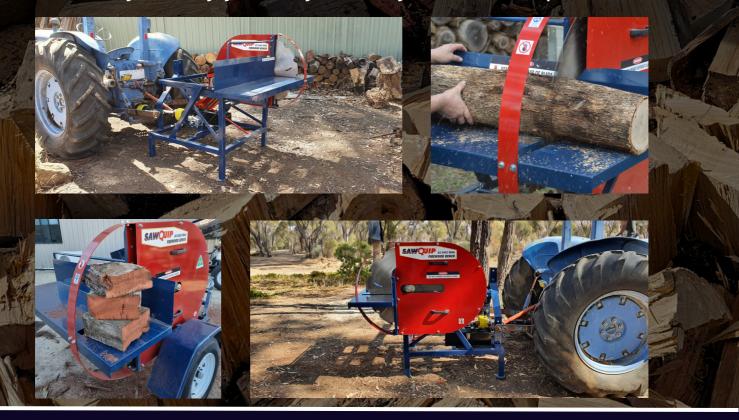

## **PTOSBS36 - Firewood Bench Saw**

SAWQUIP

The PTOSBS36 PTO Driven 3-Point Linkage Bench Saw is a remarkable, fast, and efficient bench saw that harnesses the power of the tractor you have at your disposal. This design allows property managers to bring the saw to the timber. Manufactured to handle even the toughest of timbers, this bench saw offers a smooth and easy operation that minimizes effort and maximizes productivity. It's a reliable solution for property managers and anyone working with challenging wood-cutting tasks, ensuring efficient and effective operation.

## FIREWOOD - LIMBS - FLITCHES - SLEEPERS - FENCE POSTS

| SPECIFICATIONS |        |
|----------------|--------|
| OVERALL WIDTH  | 1650MM |
| OVERALL LENGTH | 1600MM |
| OVERALL HEIGHT | 1415mm |
| BENCH WIDTH    | 1500MM |
| CUT CAPACITY   | 355MM  |

| SPECIFICATIONS |                   |
|----------------|-------------------|
| POWER SOURCE   | PTO - 1:2 GEARBOX |
| BLADE          | 900MM TCT         |
| BLADE SPEED    | 1062 RPM          |
| ATTACHMENT     | 3-POINT LINKAGE   |
| MANUFACTURER   | SAWQUIP           |