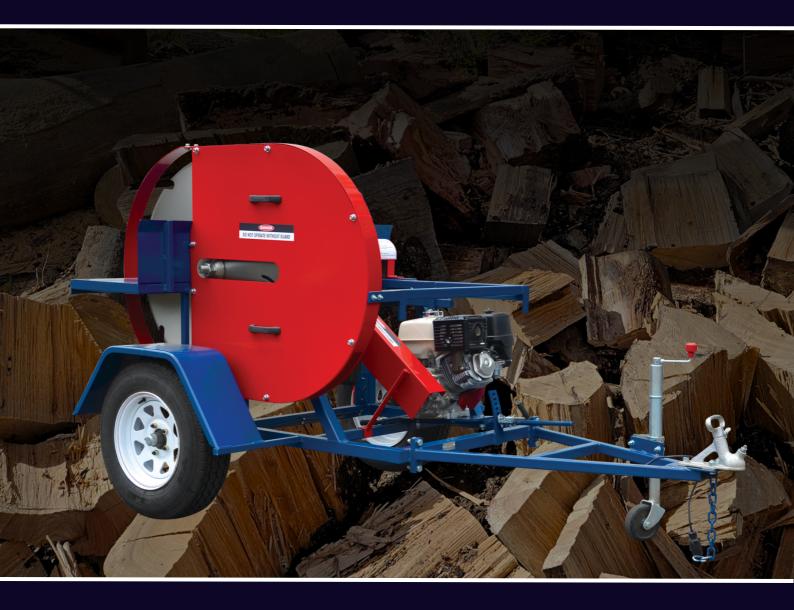

## SBSE36 - Electric Start Firewood Bench Saw

The SBSE36 Firewood Bench Saw is a game-changer in timber cutting efficiency. Featuring an electric start motor, this towable bench saw offers a hassle-free alternative to labor-intensive chainsaws. Tailored for firewood cutters, contractors, and property managers, this powerful tool ensures swift and effortless completion of tasks. With a precision-engineered 900mm TCT blade, the SBSE36 delivers reliable and accurate cutting, making it an indispensable asset for any cutting operation. Upgrade to the SBSE36 for unparalleled performance

| SPECIFICATIONS |                             |
|----------------|-----------------------------|
| MOTOR          | ELECTRIC START HONDA/KOHLER |
| BLADE          | 900MM TCT                   |
| BLADE SPEED    | 1062 RPM                    |
| TOWABLE        | < 110 Km/h                  |
| MANUFACTURER   | SAWQUIP                     |