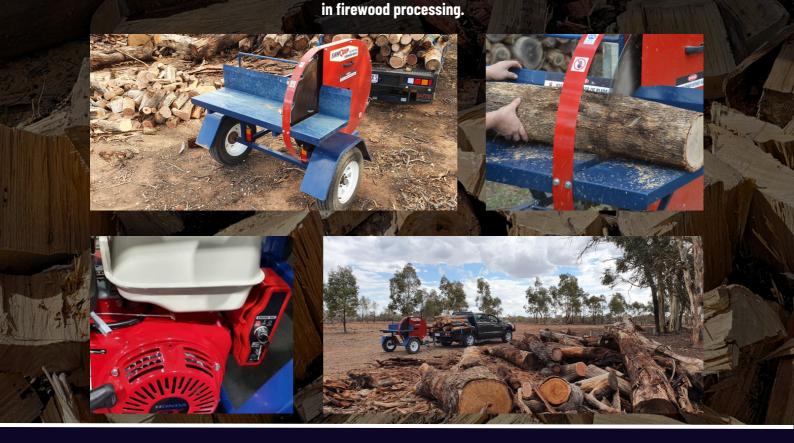

## SBSE36 - Electric Start Firewood Bench Saw

The SBSE36 Firewood Bench Saw is a game-changer in timber cutting efficiency. Featuring an electric start motor, this towable bench saw offers a hassle-free alternative to labor-intensive chainsaws. Tailored for firewood cutters, contractors, and property managers, this powerful tool ensures swift and effortless completion of tasks. With a precision-engineered 900mm TCT blade, the SBSE36 delivers reliable and accurate cutting, making it an indispensable asset for any cutting operation. Upgrade to the SBSE36 for unparalleled performance