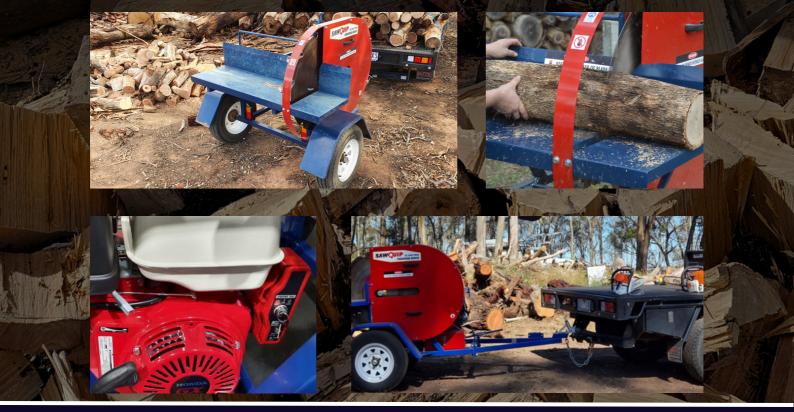

## SBSE30 - Electric Start Firewood Bench Saw

The SBSE30 Firewood Bench Saw stands as a highly efficient solution for timber cutting applications, eliminating the labor-intensive use of chainsaws and associated maintenance. Tailored for firewood cutters, contractors, and property managers, this powerful tool ensures swift and effortless task completion. Fitted with a 750mm TCT blade, the SBSE30 guarantees precision and reliability, solidifying its position as an invaluable addition to any cutting operation. Elevate your firewood processing with the SBSE30 – efficiency meets ease with the electric start advantage.

| SPECIFICATIONS |                           |
|----------------|---------------------------|
| MOTOR          | ELECTRIC START 13HP HONDA |
| BLADE          | 750MM TCT                 |
| BLADE SPEED    | 1274 RPM                  |
| TOWABLE        | < 110 Km/h                |
| MANUFACTURER   | SAWQUIP                   |