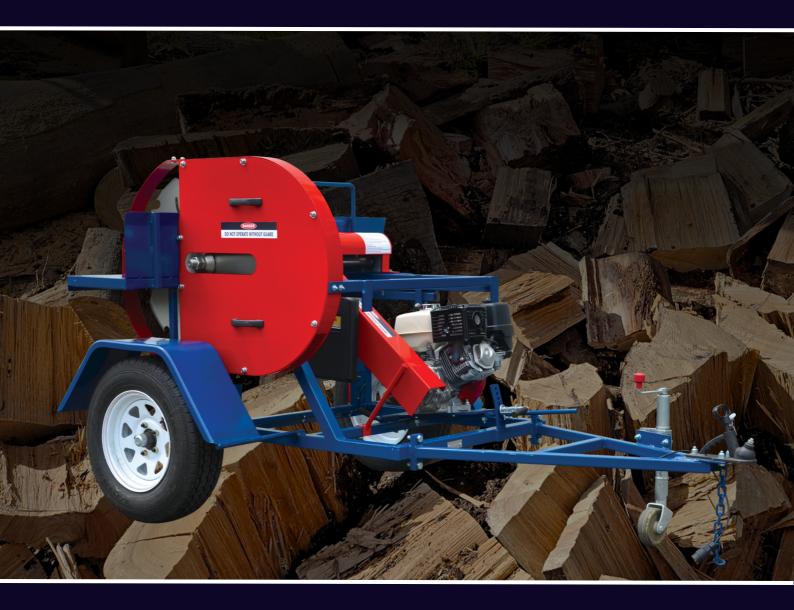

## SBSE30 - Electric Start Firewood Bench Saw

The SBSE30 Firewood Bench Saw stands as a highly efficient solution for timber cutting applications, eliminating the labor-intensive use of chainsaws and associated maintenance. Tailored for firewood cutters, contractors, and property managers, this powerful tool ensures swift and effortless task completion. Fitted with a 750mm TCT blade, the SBSE30 guarantees precision and reliability, solidifying its position as an invaluable addition to any cutting operation. Elevate your firewood processing with the SBSE30 – efficiency meets ease with the electric start advantage.

| SPECIFICATIONS |                           |
|----------------|---------------------------|
| MOTOR          | ELECTRIC START 13HP HONDA |
| BLADE          | 750MM TCT                 |
| BLADE SPEED    | 1274 RPM                  |
| TOWABLE        | < 110 Km/h                |
| MANUFACTURER   | SAWQUIP                   |