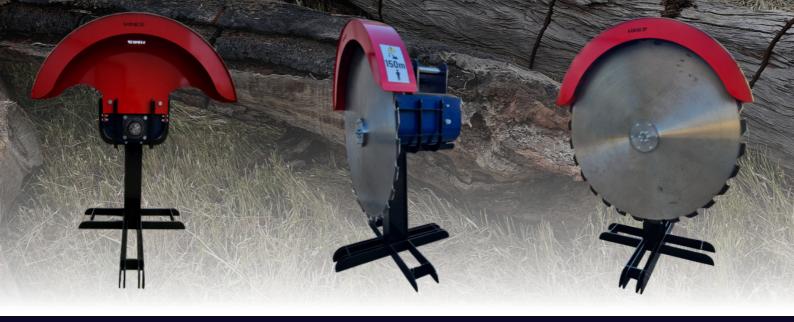

## **LOGRIPPER X15 - Excavator Saw**

FIREWOOD - HEDGING - LOPPING - RIPPING LAND MANAGEMENT - ARBORISTS - CONTRACTORS - WOODCUTTERS

MANUFACTURE IN AUSTRALIA

## **LOGRIPPER X15 - Excavator Saw**

When it comes to tackling large-scale commercial timber operations, the LogRipper X15 stands out as the ultimate solution. Designed with industrial efficiency in mind, this 1500mm excavator saw is specifically engineered for docking and ripping timber with precision and ease. Whether you're tasked with processing timber, docking large hardwoods, or managing extensive timber processing operations, the LogRipper X15 is your reliable partner.