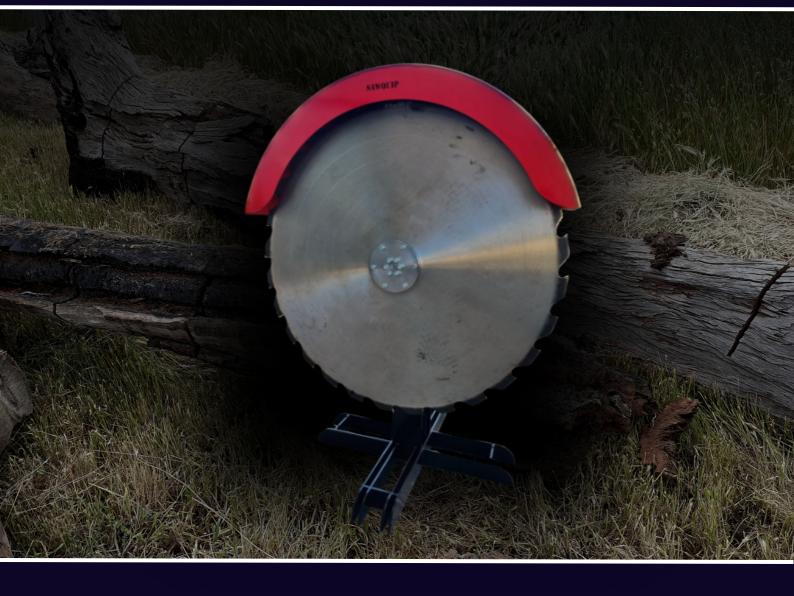

## **LOGRIPPER X15 - Excavator Saw**

FIREWOOD - HEDGING - LOPPING - RIPPING LAND MANAGEMENT - ARBORISTS - CONTRACTORS - WOODCUTTERS

MANUFACTURE IN AUSTRALIA

## **LOGRIPPER X15 - Excavator Saw**

When it comes to tackling large-scale commercial timber operations, the LogRipper X15 stands out as the ultimate solution. Designed with industrial efficiency in mind, this 1500mm excavator saw is specifically engineered for docking and ripping timber with precision and ease. Whether you're tasked with processing timber, docking large hardwoods, or managing extensive timber processing operations, the LogRipper X15 is your reliable partner.