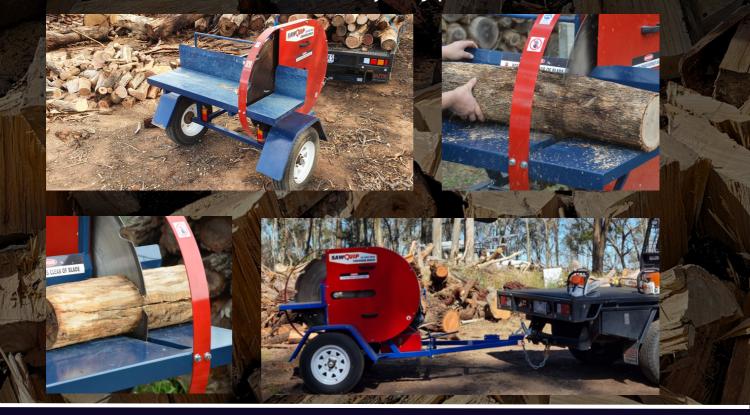

## SBS30 - Firewood Bench Saw

PROUDLY

SAWQUIP

The SBS30 Towable Bench Saw is a highly efficient and rapid solution for timber cutting applications. It eliminates the need for labor-intensive chainsaws and the associated maintenance, providing a hassle-free alternative. This powerful tool is ideal for firewood cutters, contractors, and property managers, enabling them to complete their tasks swiftly and with ease. Equipped with a 750mm TCT blade, it offers precision and reliability, making it a valuable addition to any cutting operation.