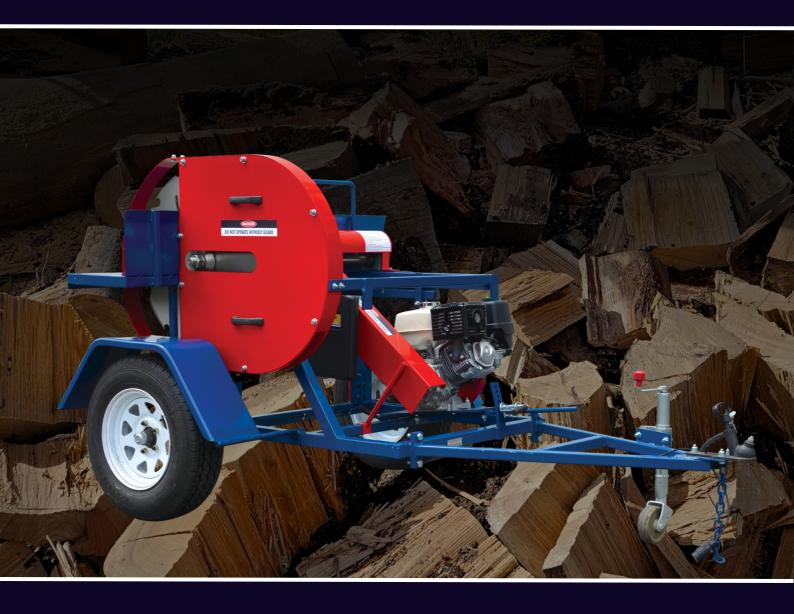

## SBS30 - Firewood Bench Saw

PROUDLY

SAWQUIP

The SBS30 Towable Bench Saw is a highly efficient and rapid solution for timber cutting applications. It eliminates the need for labor-intensive chainsaws and the associated maintenance, providing a hassle-free alternative. This powerful tool is ideal for firewood cutters, contractors, and property managers, enabling them to complete their tasks swiftly and with ease. Equipped with a 750mm TCT blade, it offers precision and reliability, making it a valuable addition to any cutting operation.

## FIREWOOD - LIMBS - FLITCHES - SLEEPERS - FENCE POSTS

| SPECIFICATIONS |        |
|----------------|--------|
| OVERALL WIDTH  | 1650MM |
| OVERALL LENGTH | 2400MM |
| OVERALL HEIGHT | 1350mm |
| BENCH WIDTH    | 1500MM |
| CUT CAPACITY   | 280MM  |

| SPECIFICATIONS |                   |
|----------------|-------------------|
| MOTOR          | 13Hp HONDA/KOHLER |
| BLADE          | 750MM TCT         |
| BLADE SPEED    | 1274 RPM          |
| TOWABLE        | < 110 Km/h        |
| MANUFACTURER   | SAWQUIP           |