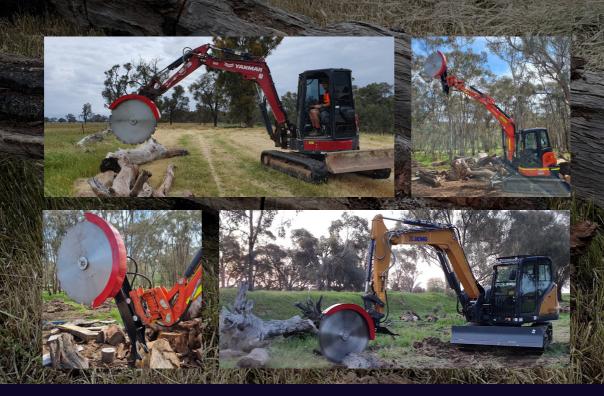

## **LOGRIPPER X12 - Excavator Saw**

FIREWOOD - HEDGING - LOPPING - RIPPING LAND MANAGEMENT - ARBORISTS - CONTRACTORS - WOODCUTTERS

MANUFACTURE IN AUSTRALIA

The Log Ripper X12 is an exceptionally efficient attachment designed for a wide range of vegetation management and firewood applications. Its versatility and precision make it the perfect tool for contractors and property management professionals. Whether you need to clear overgrown vegetation, remove stubborn tree roots, or tackle other land management tasks, the Log Ripper X12 offers a reliable and effective solution, ensuring that your projects are completed with ease and efficiency.