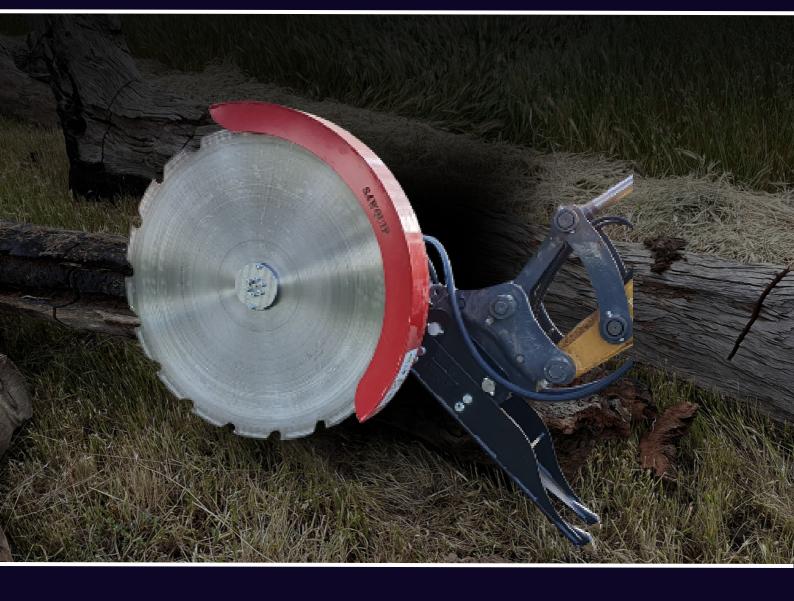

## **LOGRIPPER X12 - Excavator Saw**

FIREWOOD - HEDGING - LOPPING - RIPPING LAND MANAGEMENT - ARBORISTS - CONTRACTORS - WOODCUTTERS

MANUFACTURE IN AUSTRALIA

The Log Ripper X12 is an exceptionally efficient attachment designed for a wide range of vegetation management and firewood applications. Its versatility and precision make it the perfect tool for contractors and property management professionals. Whether you need to clear overgrown vegetation, remove stubborn tree roots, or tackle other land management tasks, the Log Ripper X12 offers a reliable and effective solution, ensuring that your projects are completed with ease and efficiency.

## FIREWOOD - HEDGING - LOPPING - RIPPING

| SPECIFICATIONS |        |
|----------------|--------|
| OVERALL WIDTH  | 1280MM |
| OVERALL LENGTH | 860MM  |
| OVERALL HEIGHT | 1270MM |
| BLADE WIDTH    | 1220MM |
| CUT CAPACITY   | 510MM  |

| SPECIFICATIONS |                          |
|----------------|--------------------------|
| REQ. FLOW      | 100L/Min                 |
| MAX FLOW       | 120L/Min                 |
| PRESSURE       | 2050 PSI                 |
| BLADE          | 1220 TCT FIREWOOD BLADE* |
| НІТСН          | TO SUIT*                 |