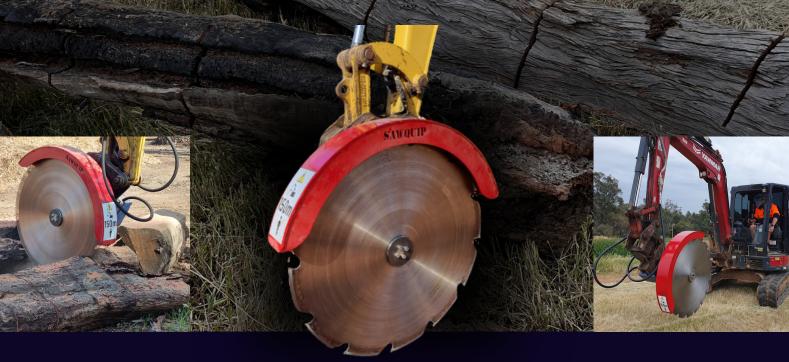

## **LOGRIPPER X09 - Excavator Saw**

The Log Ripper X09 is an exceptionally efficient attachment designed for a wide range of vegetation management and firewood applications. Its versatility and precision make it the perfect tool for contractors and property management professionals. Whether you need to clear overgrown vegetation, remove stubborn tree roots, or tackle other land management tasks, the Log Ripper X09 offers a reliable and effective solution, ensuring that your projects are completed with ease and efficiency.

## FIREWOOD - HEDGING - LOPPING - RIPPING

| SPECIFICATIONS |       |
|----------------|-------|
| OVERALL WIDTH  | 980MM |
| OVERALL LENGTH | 630MM |
| OVERALL HEIGHT | 950MM |
| BLADE WIDTH    | 900MM |
| CUT CAPACITY   | 380MM |

| SPECIFICATIONS |                         |
|----------------|-------------------------|
| REQ. FLOW      | 60L/MIN                 |
| MAX FLOW       | 75L/MIN                 |
| PRESSURE       | 2050 PSI                |
| BLADE          | 900 TCT FIREWOOD BLADE* |
| HITCH          | TO SUIT*                |